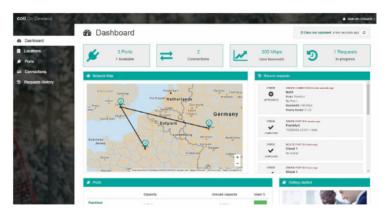

#### **On Demand Portal**

We give you access to your own dedicated On Demand customer portal, transforming the user experience by delivering self-service capabilities for real-time ordering, provisioning and service flexing. Through the On Demand Portal, services are based on ports and connections. To request a new service is just a few clicks away. Once free ports have been reserved and ordered, the On Demand Portal bypasses the traditional telco delivery process and delivers connections within minutes. Once you have created your connection you can make modifications to your bandwidth in real time to meet your business requirements, with full tracking and reporting available. Not only can you connect to Colt locations, you can now connect to millions of enterprise office buildings across 180+ countries serve via our carrier partners.

Login to portal

Step 2 -

Reserve / release

ports

Step 3 -

Create / delete a

connection

Modify bandwidth in real time