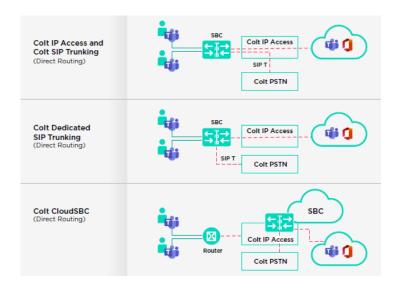

#### **Cloud SBC**

Colt Intelligent Communications also provides the option of a Cloud SBC, which replaces the traditional physical hardware with a solution completely in the cloud. This means your SBC and connection will be in the cloud, giving you flexibility and speed in setting up your communication solution.

Colt Intelligent Communications includes Professional Services, **hardware** delivery and configuration on premises:

- Provide Professional Services to help integrate your infrastructure with Colt Intelligent Communications.
- IP desk phones and headsets can be included and configured.
- Colt Intelligent Communications achieves higher reliability and voice cost savings by using Direct Routing with a Microsoft certified **Session Border Controller,** provided and maintained by Colt either on-premises or in Colt's network in the cloud
- Colt Adoption Services can support your migration to Microsoft Teams by working with your organisation to create a tailored adoption strategy
- Colt's Enterprise grade voice combines PSTN compliant SIP Trunking with fully flexible tariff plans for voice calling

• Colt´s Cloud SBC ´Cloud Fax´ fax-to-mail service allows users to send and receive faxes via their personal email-account, making the need to buy or use a fax machine disappear.

The following **Connectivity Options** are available, supporting **Direct Routing**, with consistent service wrap across Colt 13 European countries.